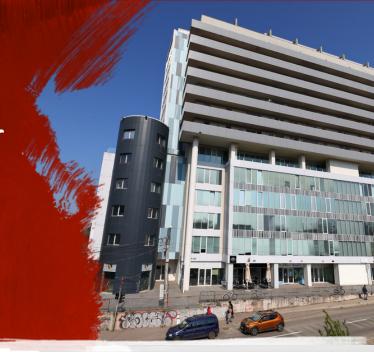

## Fructus Plaza

Timişoara, 24, Street Gheorghe Lazar

#### **Building information**

| Building status     | Existing    |
|---------------------|-------------|
| Total building area | 16 322 sq m |