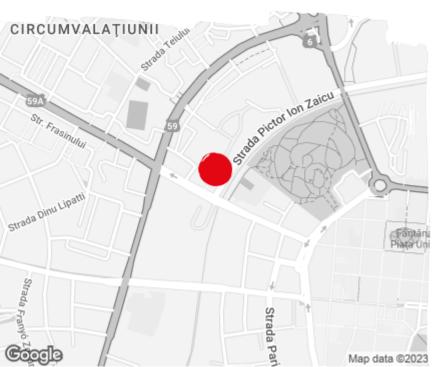

## officefinder.ro

# Office to let

## Fructus Plaza

Timişoara, 24, Street Gheorghe Lazar



#### **Building information**

| Building status     | Existing    |
|---------------------|-------------|
| Total building area | 16 322 sq m |

#### **Commercial terms**

| Office space*      | after login * |
|--------------------|---------------|
| Parking            | after login * |
| Service charge*    | after login * |
| Minimum lease term | after login * |
| Availability       | after login * |

\* Asking terms for m²/month

#### Location



#### Available space

720 og m Available office space

720 og m

Minimum office space



# office**finder.ro**

### Public transport

Bus: E1, E3, E6, M36, M43, M45, M39

Tram: 2,6

## Available space

| Floor | Vacant space        | Availability        |
|-------|---------------------|---------------------|
| 1     | please contact us * | please contact us * |
| Total | after login *       |                     |

Contact